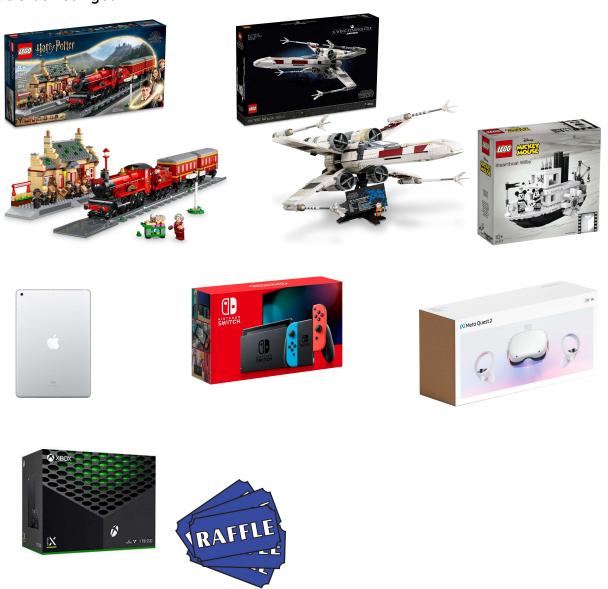

- Every swimmer submitting donations will receive one raffle ticket for a chance at a \$200 escrow account credit. Swimmers that raise: \$200 or more receive 2 more tickets, \$300 or more = 3 more tickets, \$400 or more = 4 more tickets, and so on.
- RAFFLE: for every \$50 earned, swimmers will receive a raffle ticket to enter in a drawing for various prizes, including, but not limited to: LEGO Hogwarts Express & Hogsmeade

- Station, LEGO X-Wing Starfighter, LEGO Disney Steamboat Willie, Silver iPad generation 9, Nintendo Switch, Meta Oculus 2 (two of them), and fun raffle prizes.
- Swimmers raising a minimum of \$50 in pledges by May 5<sup>th</sup> will earn a Limited Edition 2024 Swim for a Cause T-Shirt.
- You have three months to knock on doors and speak with family, friends, and businesses!
   Let's crush our goal!